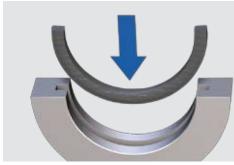

## **Semi-ring installation instructions**

- ¬ Place semi-ring in groove
- ¬ Press semi-ring in place
- ¬ Trim semi-ring to size

**Note:** The excess must be determined according to material (shrinkage with an oil temperature of 150°C).

Template for cutting the semi-ring excess to size. 0.7 mm thick for stacked aramid fiber.

Fig. 1\_Place semi-ring in groove

 $\textbf{Fig\,2}\_\textbf{Press semi-ring into place}$ 

Fig. 3\_Cut semi-ring to size