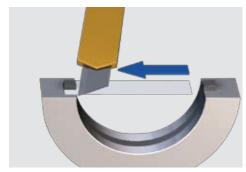

## **Semi-ring installation instructions**

- ¬ Place semi-ring in groove
- ¬ Press semi-ring in place
- ¬ Trim semi-ring to size

**Note:** The excess must be determined according to material (shrinkage with an oil temperature of 150°C).

Template for cutting the semi-ring excess to size. 0.7 mm thick for stacked aramid fiber.

Fig. 1\_Place semi-ring in groove

 $\textbf{Fig\,2}\_\textbf{Press semi-ring into place}$ 

Fig. 3\_Cut semi-ring to size