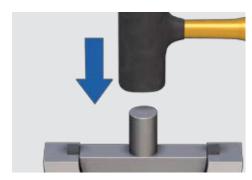

## **Semi-ring installation instructions**

- ¬ Place semi-ring in groove
- ¬ Press semi-ring in place
- ¬ Trim semi-ring to size

**Note:** The excess must be determined according to material (shrinkage with an oil temperature of 150°C).

Template for cutting the semi-ring excess to size. 0.7 mm thick for stacked aramid fiber.

Fig. 1\_Place semi-ring in groove

 $\textbf{Fig\,2}\_\textbf{Press semi-ring into place}$ 

Fig. 3\_Cut semi-ring to size